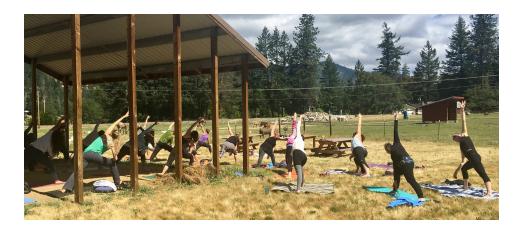

#### Farm Flow

In 2017 Sanctuary One launched a new collaboration with RASA Center for Yoga and Wellness. The idea was to find a new way for people to connect with nature, animals, and themselves; a four hour yoga retreat, called Farm Flow, turned out to be a fantastic route.

For 2019 we have special sessions, including Farm Flow: Breast Cancer Survivor Yoga Retreat, a session on Grief, and another on Unity and Peace. Our usual Farm Flow yoga retreat is a 5.5 hour retreat, with lunch, a shirt, and the opportunity to meet our animals and connect. However, our usual retreat registration fee is \$60. We're seeking sponsor partners who'd like to host the special sessions for \$1,500 (or in \$500 increments).