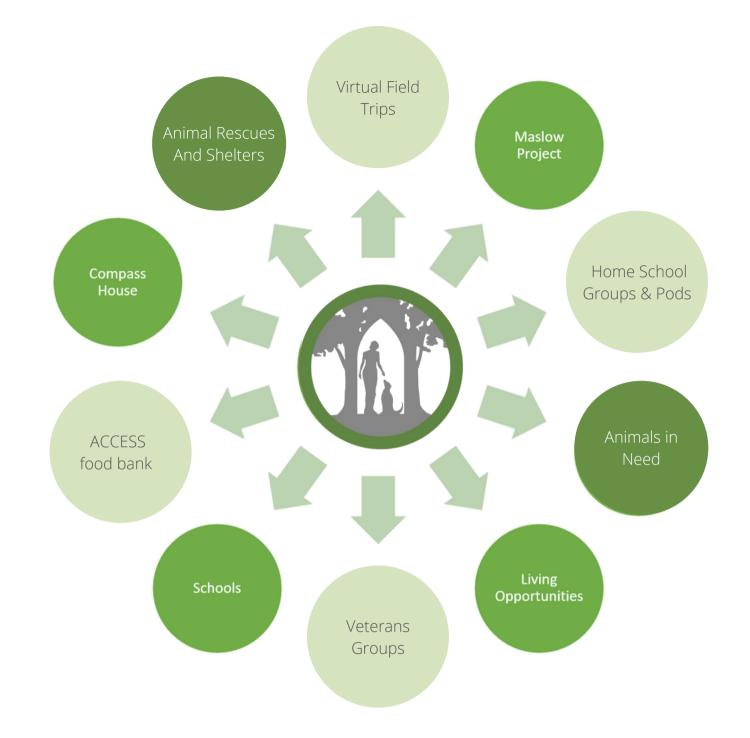

When you give to Sanctuary One, you support more than just the care farm... **You support an ENTIRE community** 

Sanctuary One works with local animal shelters and rescues to help animals in need. The care farm hosts field trips & service-learning partners for people to visit for healing time with animals and gardens that grow organic produce for ACCESS food bank. With your investment of time or sponsorship YOU become a part of these reciprocal healing relationships.