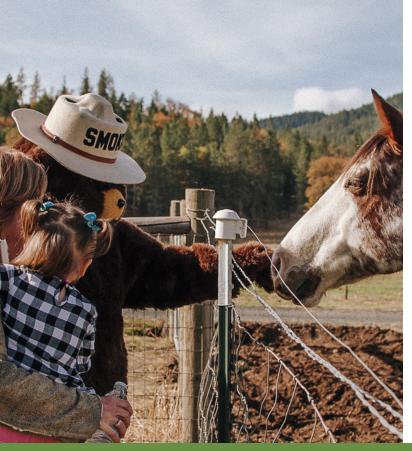

We have face painting, wool making, fire and food trucks, Smoky the Bear, and more!

With our sponsors we are able to provide this event free to the public!

With 55 acres and over seventy animals, it takes a lot of work to keep our care farm running! With your support we can care for our rescue animals, help atrisk youth, and provide produce to food banks.