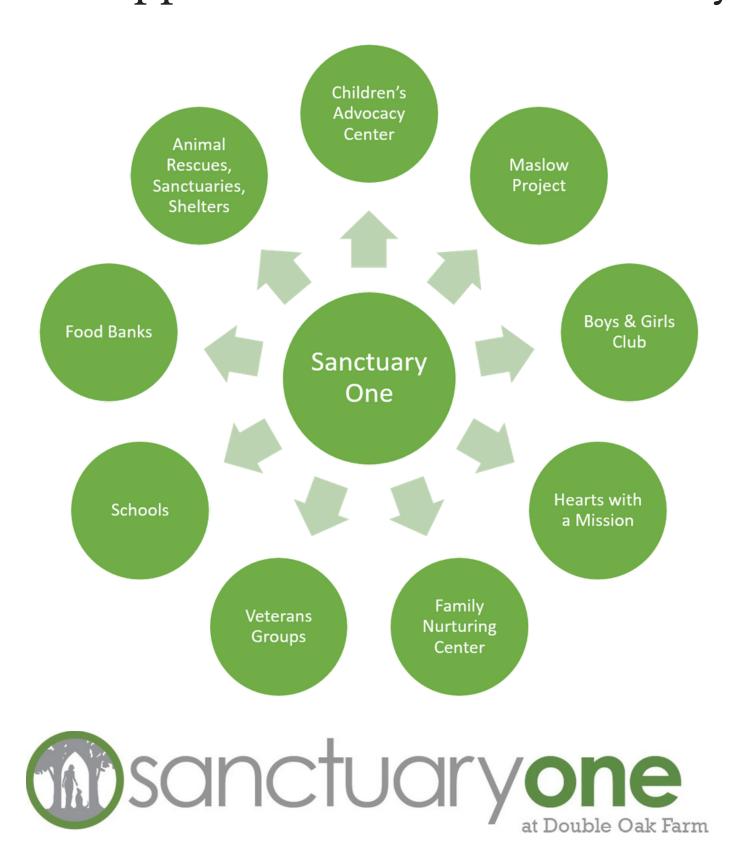

# When you give to Sanctuary One, you support more than just a care farm - You support an **ENTIRE** community