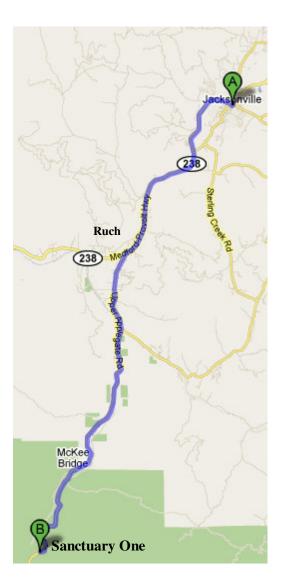

## Directions from Jacksonville to Sanctuary One at Double Oak Farm 13195 Upper Applegate Road 541.899.8627

Please note – cell phone reception is unreliable in the Applegate Valley.

Drive carefully -- Road is paved and well maintained, but has lots of sharp curves.

20.3 miles total – about 35 minutes drive time.

From downtown Jacksonville, head west out of town on California St., also called Hwy. 238.

At mile marker 26 on Hwy. 238 enter small town of Ruch.

In 1/10 of mile turn left (south) where big green sign says "Applegate Dam" and "Ranger Station". This is Upper Applegate Road. Stay on this road 12.5 miles to Double Oak Farm.

At mile marker 12 on Upper Applegate Road you are getting close.

After a sharp S curve with a steep bare cliff on the left side you are getting really close.

Immediately after S curve, look for driveway on left in the middle of a big open hayfield. The driveway is marked by a sign saying "Double Oak Farm" and the address numbers 13195.

If you pass mile marker 13 or reach Applegate Lake, you have gone a little bit too far.